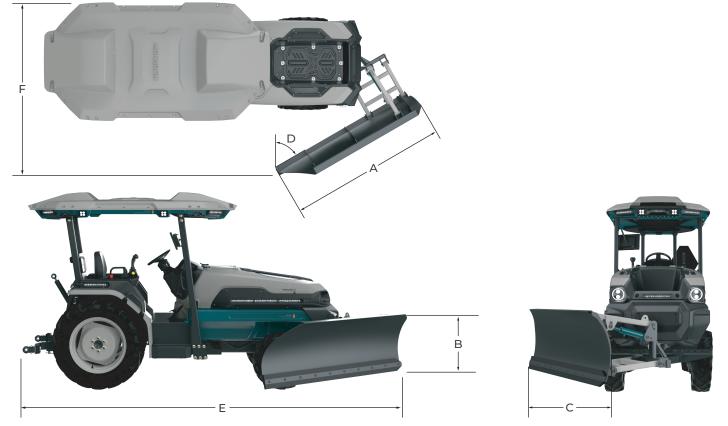

| Product Specifications                     |           |               |
|--------------------------------------------|-----------|---------------|
| Blade Length [A]                           | in (mm)   | 78.7 (2,000)  |
| Blade Height [B]                           | in (mm)   | 27.6 (700)    |
| Blade Swept Width [C]                      | in (mm)   | 37.4 (950)    |
| Blade Angle [D]                            | deg       | 60            |
| Lower Height Below Ground                  | in (mm)   | 3.9 (100)     |
| Raise Height Above Ground                  | in (mm)   | 23.6 (600)    |
| Overall Tractor Length w/Blade Lowered [E] | in (mm)   | 176.8 (4,490) |
| Overall Tractor Width w/Blade Lowered [F]  | in (mm)   | 79.1 (2,010)  |
| Maximum Approach Angle                     | deg       | 18            |
| Weight                                     | lbs (kgs) | 280 (127)     |