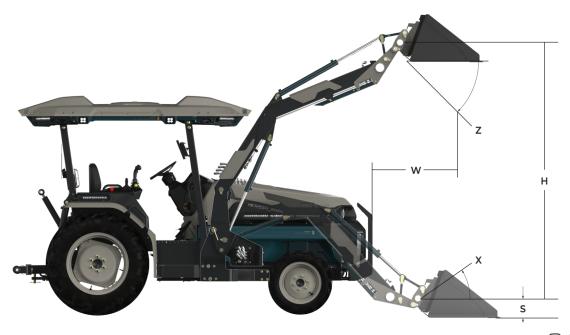

| Target High Level Specs                         |             | XLR          |
|-------------------------------------------------|-------------|--------------|
| Lift Capacity at Full Height, 500 mm Past Pivot | lbs (kg)    | 2,070 (938)  |
| Boom Breakout Force at Pivot                    | lbs (kg)    | 2,930 (1329) |
| Lift Height [H]                                 | in (cm)     | 108 (274)    |
| Reach at Max Lift Height [W]                    | in (cm)     | 20 (50)      |
| Digging Depth [S]                               | in (cm)     | 5 (12.7)     |
| Rollback Angle [X]                              |             | 40°          |
| Dump Angle [Z]                                  |             | 47°          |
| Cycle, Loader Raise                             | sec         | 2.6          |
| Cycle, Loader Lower                             | sec         | 1.9          |
| Cycle, Bucket Dump                              | sec         | 2.2          |
| Cycle, Bucket Rollback                          | sec         | 1.5          |
| Bucket Width                                    | in (cm)     | 66 (167.64)  |
| Bucket Volume                                   | cubic yards | .39          |

Pre-production front loader shown below. Specs are subject to change.